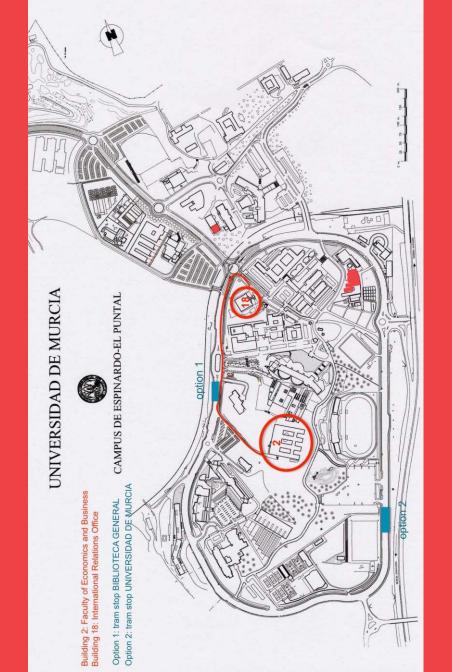

Building 18 CAMPUS ESPINARDO Edificio Rector Soler 2NDFLOOR Monday to Friday from 9:30am. to 1:30pm. We are waiting for you! internacionales@um.es Email us! +34868884074

internacionales.fee@um.es

Delegación de Alumnos: daee@um.es

Localización:

Edificio no 2

Campus de Espinardo, 30100 Murcia