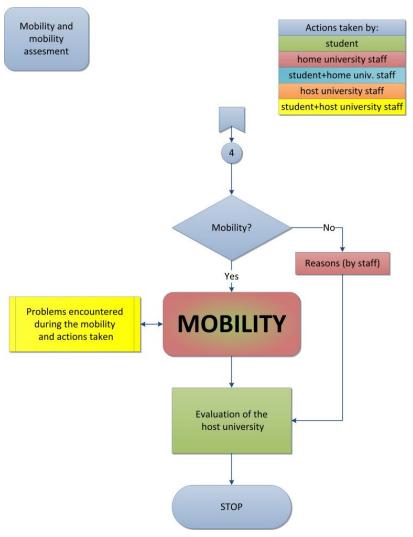

## Mobility and mobility assessment phase

- Some data from the previous phases
- Categories of problems related to the mobility
- Specific problems that may occur during the mobility
- Categories of evaluation criteria
- Specific criteria used to assess student's mobility