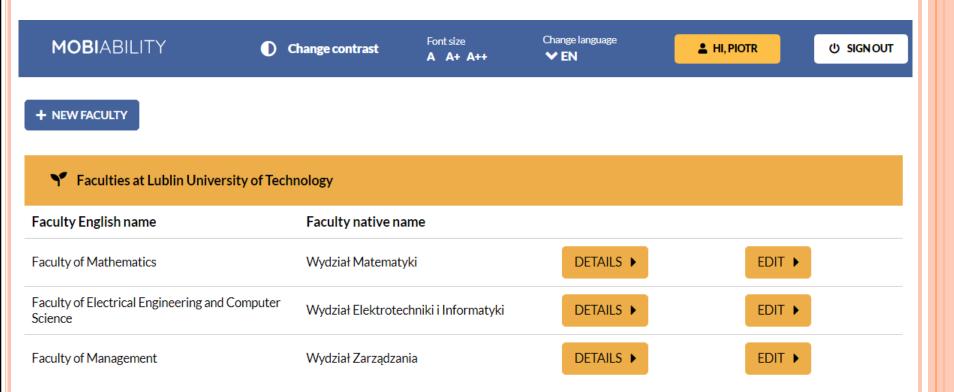

Student affairs page – Home staff view – Unconfirmed students

Faculties at the university page – Home staff view

22

MobiAbility - Final Meeting. Lublin, 6-7. June 2019 the university page — Home staff view