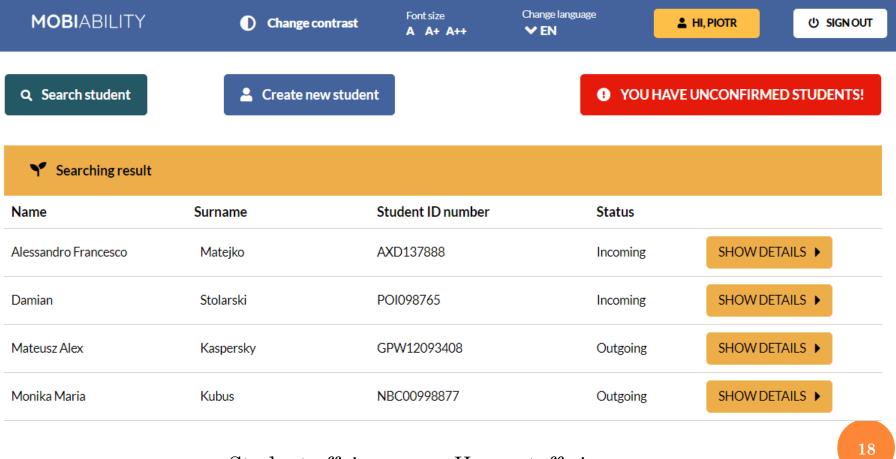

Advanced searching criteria

Home page – Staff view

Student affairs page – Home staff view

| MOBIABILITY          | <ul><li>Cambiar contraste</li></ul> | Tamaño de la Can<br>fuente ✔<br>A A+ A++ | nbiar idioma   | OLA, PIOTR (b) CERRAR SESIÓN |
|----------------------|-------------------------------------|------------------------------------------|----------------|------------------------------|
| Q Buscar estudiante  | 🙎 Crear un estud                    | diante nuevo                             | • ¡TIENES ESTU | JDIANTES SIN CONFIRMAR!      |
| Y Buscando resultado | 0                                   |                                          |                |                              |
| Nombre               | Apellidos                           | Número de identificación de estudiante   | el Estado      |                              |
| Alessandro Francesco | Matejko                             | AXD137888                                | Entrante       | MOSTRAR DETALLES ▶           |
| Damian               | Stolarski                           | POI098765                                | Entrante       | MOSTRAR DETALLES ▶           |
| Mateusz Alex         | Kaspersky                           | GPW12093408                              | Saliente       | MOSTRAR DETALLES ▶           |
| Monika Maria         | Kubus                               | NBC00998877                              | Saliente       | MOSTRAR DETALLES ▶           |