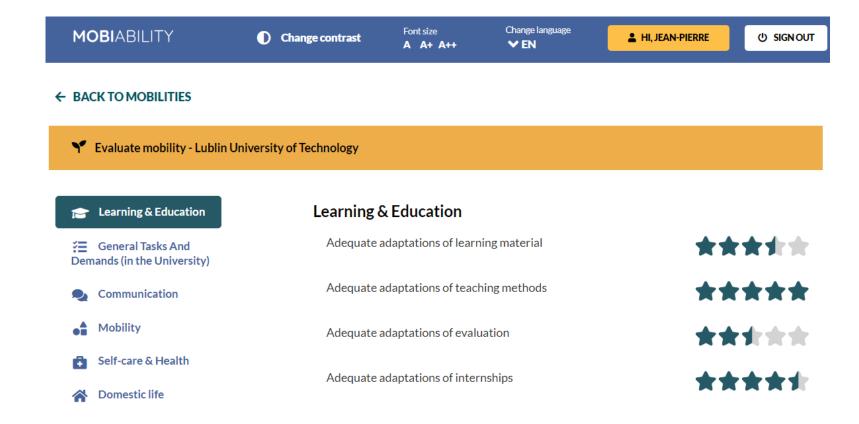

**42** 

Reporting the problems by the student – Student view

Mobility evaluation by the student – Student view