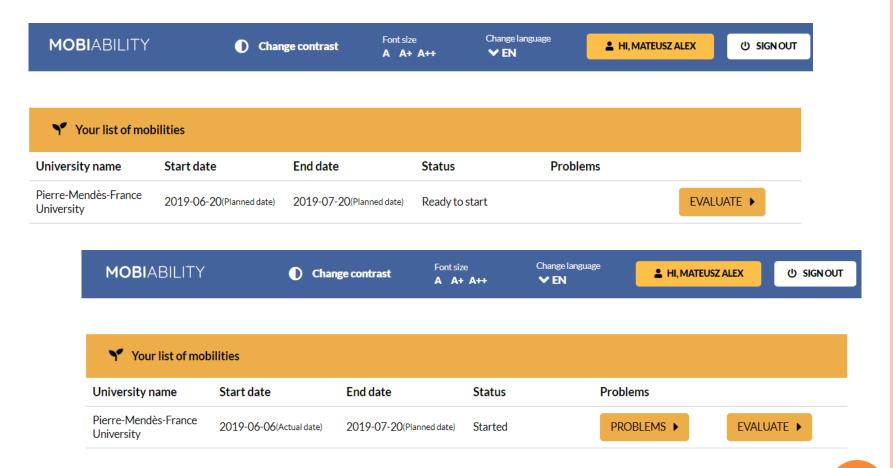

#### Text simplification/easy reading

Support measures for Text simplification/easy reading

| <b>MOBI</b> ABILITY                   | Change contrast                                          | Font size A A+ A++   | Change language<br><b>✓ EN</b> | ♣ HI, PIOTR   | () SIGN OUT |          |                 |    |
|---------------------------------------|----------------------------------------------------------|----------------------|--------------------------------|---------------|-------------|----------|-----------------|----|
| ARCHIVAL MOBILITIES  Name and surname |                                                          | Student ID           |                                |               | SEARCH      |          | Student mobil   | •  |
| Current mobilities of stude           | ents                                                     |                      |                                |               |             |          | view            |    |
| Student name                          | Student type                                             |                      | Mobility status                |               |             |          |                 |    |
| Xavier Galvez                         | Incoming                                                 |                      | Ready to start                 | SHOW DETAILS  | •           |          |                 |    |
| Alessandro Francesco Matejko          | Incoming                                                 |                      | Started                        | SHOW DETAILS  | •           |          |                 |    |
| Information ab                        | <b>out mobility - Xavier Galvez</b><br>Universidad de Mu |                      |                                |               |             |          |                 |    |
| Location                              | Murcia, Spain                                            |                      |                                |               | START       | MOBILITY |                 |    |
| Status                                | Ready to start                                           |                      |                                |               |             |          |                 |    |
|                                       | <b>Y</b> Inform                                          | ation about mobility | - Alessandro Fran              | cesco Matejko |             |          |                 |    |
|                                       | Home university                                          | y name U             | MCS                            |               |             |          |                 |    |
|                                       | Location                                                 | Lu                   | ublin, Poland                  |               |             |          | SHOW PROBLEMS ▶ | 29 |
|                                       | Status                                                   | St                   | arted                          |               |             |          | INTERRUPT       | 20 |
|                                       | Mobility grade                                           |                      |                                |               |             |          | MOBILITY        |    |
| MobiAbility - Fina                    | 1 Meeti Home guard                                       | M                    | lichal Nowak                   |               |             |          | FINISH MOBILITY |    |

| ning<br>Iteusz Alex Kaspersky | Started | SHOW DETAILS ▶        |
|-------------------------------|---------|-----------------------|
| iteusz Alex Kaspersky         |         |                       |
| hnika Lubelska                |         |                       |
| IIIIKA LUDCISKA               |         | SHOW PROBLEMS         |
| Poland                        |         | 5 SHOW FROBLEIVIS     |
| I                             |         | INTERRUPT             |
|                               |         | INTERRUPT<br>MOBILITY |
| C                             | d       | d                     |

| Mobility problems list - Mateusz Alex Kaspersky - Pierre-Mendès-France University |                 |            |         |  |  |  |
|-----------------------------------------------------------------------------------|-----------------|------------|---------|--|--|--|
| Problem name                                                                      | Date of problem | Status     | Details |  |  |  |
| Insufficient scholarships                                                         | 2019-06-06      | NOT SOLVED | SOLVE ▶ |  |  |  |
|                                                                                   |                 |            |         |  |  |  |

Mobility problems page – Host staff view

Home page – Student view

| <b>MOBI</b> ABILITY                                             | Change contrast      | Font size<br>A A+ A++   | Change language<br><b>✓ EN</b> | A HI, MATEUSZ AL | EX (U SIG | GNOUT   |                     |                                   |
|-----------------------------------------------------------------|----------------------|-------------------------|--------------------------------|------------------|-----------|---------|---------------------|-----------------------------------|
| <b>Edit your student acco</b> To edit an account, change your d |                      |                         |                                |                  | ♣× Delete | account |                     |                                   |
|                                                                 | Personal information | Academic backg          | round + Stu                    | ident needs      |           |         |                     |                                   |
| Personal information                                            |                      |                         |                                |                  |           |         |                     |                                   |
| Name<br>Mateusz Alex                                            |                      | <b>Surname</b><br>Kaspe | rsky                           |                  |           |         |                     | Student profile<br>page – Student |
| E-mail address  m.kaspersky@pollub.edu.pl                       | I                    | Phone nu                | <b>mber</b> 81538460           | 09               |           |         |                     | view                              |
|                                                                 |                      | Acad                    | lemic background               |                  |           |         |                     |                                   |
|                                                                 |                      | Home u                  | niversity country              |                  |           | Н       | ome university city |                                   |
|                                                                 |                      | Polan                   | d                              |                  |           |         | Lublin              |                                   |
|                                                                 |                      | Home u                  | niversity                      |                  |           | Ye      | ear of study        |                                   |
|                                                                 |                      | Lublir                  | University of Tech             | nnology          |           |         | II                  |                                   |
|                                                                 |                      | Field of                | study                          |                  |           | D       | egree name          |                                   |
|                                                                 |                      |                         | itecture                       |                  |           |         | Master of Scienc    | e, Eng.                           |
|                                                                 |                      | EHEA le                 | vel                            |                  |           | IS      | CED code            |                                   |
| MobiAbility - 1                                                 | Final Meeting.       | Lubli Maste             | er                             |                  |           |         | 0731 - Architectu   | re and town planning              |