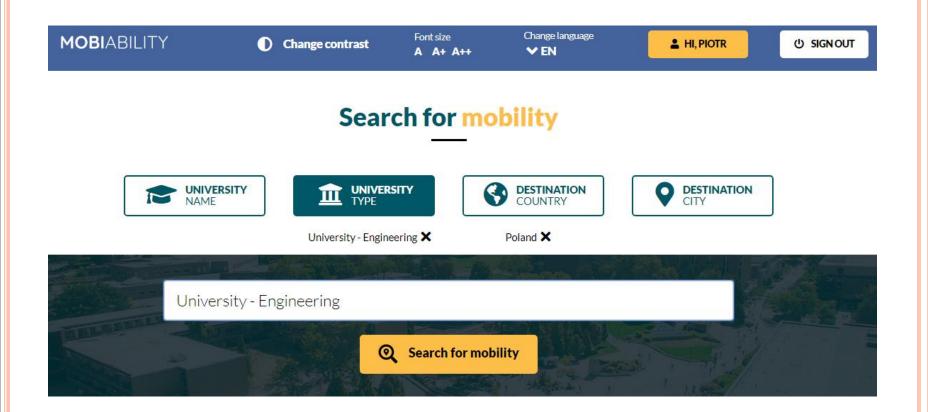

students





#### WEB PLATFORM FUNCTIONALITIES (4)

- Possible operations that can be performed by other users (e.g. Institutional Erasmus+ staff):
  - Searching for universities for mobility
  - Generating reports:
    - The list of universities registered in the system and mobility programmes offered by particular universities
    - Number of incoming and outgoing students for particular universities





#### PRIVACY POLICY

- Student password is encrypted in the database
- All data related to the needs of the student are encrypted in the database
- The platform uses cookies to remember the language used by the user in the previous session
- Student profile contains only data necessary to prepare and realize the mobility
- The administrator of student data is University of Murcia







MobiAbility platform – home page (basic searching)





#### 1 result matching criteria

Click Show Details to see more information about MobiAbility programmes



Overall grade 4 opinions

ORDER BY ▼

**AVAILABLE PROGRAMMES** 

COUNTRY

UNIVERSITY TYPE

**UNIVERSITY NAME** 

GRADE



#### **LUBLIN UNIVERSITY OF TECHNOLOGY**

m University - Engineering



Currently open programmes (2) Deadline

Mobility 2020 2020-03-03

Internatinal Summer Program 2019 2019-06-30

SHOW DETAILS ▶

Searching results page





#### Advanced search Select your needs from categories below and search again You can choose up to 10 needs! Learning & Education Learning & Education Adaptation to visual impairment Adaptation to hearing impairment General Tasks And Demands (in the University) Adaptation to deaf-blin