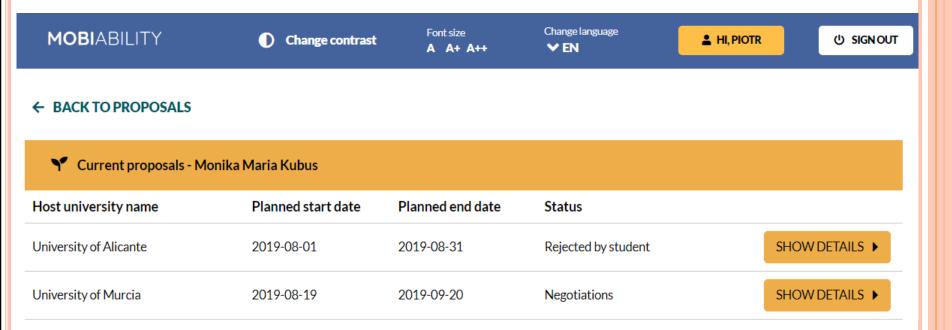

Students proposals page – Home staff view

MobiAbility - Final Meeting. Lublin, 6-7.June 2019

Student current proposals page – Home staff view

| Universidad de Alicante               |                                                                                                                                                                 |                                                                                                                                                                                                 |                                                                                                                                                                                                                                                           |
|---------------------------------------|-----------------------------------------------------------------------------------------------------------------------------------------------------------------|-------------------------------------------------------------------------------------------------------------------------------------------------------------------------------------------------|-----------------------------------------------------------------------------------------------------------------------------------------------------------------------------------------------------------------------------------------------------------|
| Alicante, Spain                       |                                                                                                                                                                 | NEEDS SET ▶                                                                                                                                                                                     |                                                                                                                                                                                                                                                           |
| Created                               |                                                                                                                                                                 | CANCEL PROPOSAL                                                                                                                                                                                 |                                                                                                                                                                                                                                                           |
| 17-06-2019                            |                                                                                                                                                                 |                                                                                                                                                                                                 |                                                                                                                                                                                                                                                           |
| 24-06-2019                            |                                                                                                                                                                 |                                                                                                                                                                                                 |                                                                                                                                                                                                                                                           |
|                                       |                                                                                                                                                                 |                                                                                                                                                                                                 |                                                                                                                                                                                                                                                           |
| <b>Y</b> Proposal events              |                                                                                                                                                                 |                                                                                                                                                                                                 |                                                                                                                                                                                                                                                           |
|                                       | ost university 🔻                                                                                                                                                |                                                                                                                                                                                                 |                                                                                                                                                                                                                                                           |
| Event remark                          |                                                                                                                                                                 | //                                                                                                                                                                                              |                                                                                                                                                                                                                                                           |
| You cannot change your selection      | n after this event has                                                                                                                                          | s been generated. ACCEP                                                                                                                                                                         | т                                                                                                                                                                                                                                                         |
| Event name                            | Date                                                                                                                                                            | Staff name                                                                                                                                                                                      | Remark                                                                                                                                                                                                                                                    |
| The creation of the mobility proposal | 2019-06-03                                                                                                                                                      | Piotr Muryjas                                                                                                                                                                                   |                                                                                                                                                                                                                                                           |
|                                       | Created  17-06-2019  24-06-2019  Proposal events  + NEW EVENT  Event name Sending the proposal to he Event remark  You cannot change your selection  Event name | Trob-2019  24-06-2019  Proposal events  + NEW EVENT  Event name Sending the proposal to host university ▼  Event remark  You cannot change your selection after this event has  Event name Date | Created  CANCEL PROPOSAL  17-06-2019  24-06-2019  Proposal events  + NEW EVENT  Event name Sending the proposal to host university •  Event remark  You cannot change your selection after this event has been generated.  ACCEPTED  ACCEPTED  Staff name |