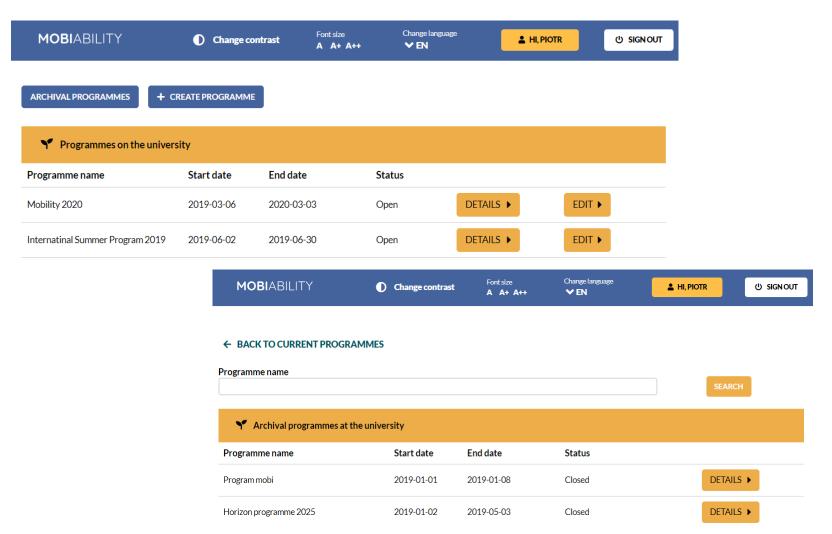

|                                | EDIT        | •            |
|                       |                  | Phone number          | +48 6016016                    | 501             |                    |                                | DELETE A    | ×<br>CCOLINT |
|                       |                  | Identification number | BBC 445566                     |                 |                    |                                | DELETEA     | CCOONT       |
|                       |                  | Gender                | Male                           |                 |                    |                                |             |              |

Student affairs page – Home staff view – Unconfirmed students







Faculties at the university page – Home staff view







22

MobiAbility - Final Meeting. Lublin, 6-7. June 2019 the university page — Home staff view





| MOBIABILITY          | Change contrast                        | Font size  A A+ A++ | Change language<br><b>✓ EN</b> | ♣ HI, PIOTR   | () SIGNOUT            |  |
|----------------------|----------------------------------------|---------------------|--------------------------------|---------------|-----------------------|--|
| ARCHIVALLISTS        |                                        |                     |                                |               |                       |  |
| Y Preferable lists o | f students (not accepted by home staff | )                   |                                |               |                       |  |
| Student name         |