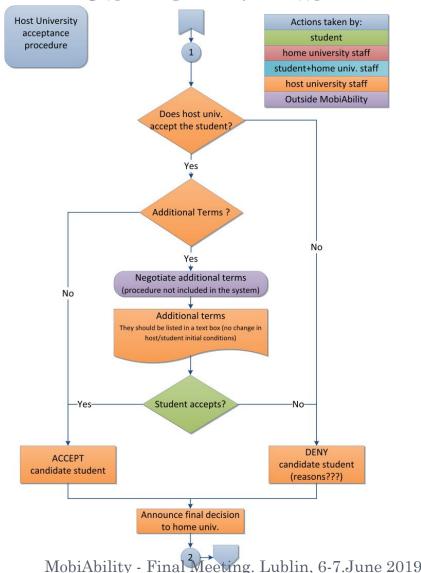

#### HOST UNIVERSITY ACCEPTANCE PHASE

- Some data from the previous phase
- University staff engaged in the acceptance phase