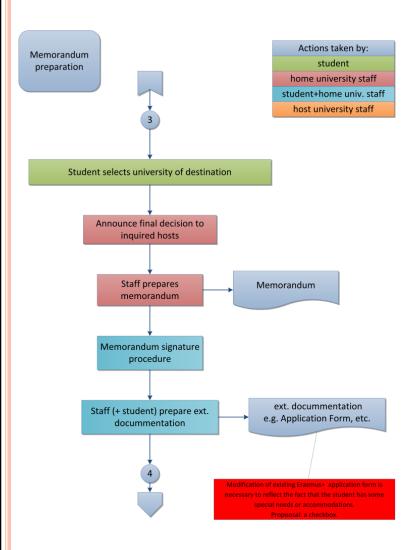

#### MEMORANDUM PREPARATION PHASE

- Some data from the previous phases
- Memorandum template
- University staff
   engaged in
   organisation of student
   mobility during this
   phase