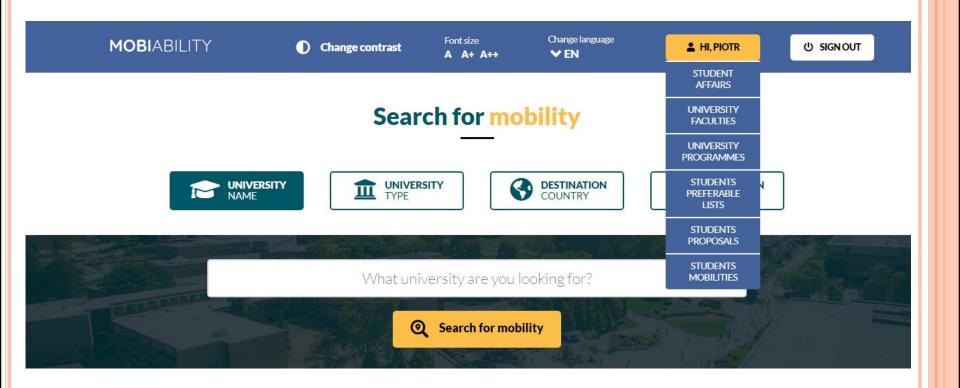

Advanced searching criteria

Home page – Staff view

Student affairs page – Home staff view

| MOBIABILITY          | <ul><li>Cambiar contraste</li></ul> | Tamaño de la Can<br>fuente ✔<br>A A+ A++ | nbiar idioma   | OLA, PIOTR (b) CERRAR SESIÓN |
|----------------------|-------------------------------------|------------------------------------------|----------------|------------------------------|
| Q Buscar estudiante  | 🙎 Crear un estud                    | diante nuevo                             | • ¡TIENES ESTU | JDIANTES SIN CONFIRMAR!      |
| Y Buscando resultado | 0                                   |                                          |                |                              |
| Nombre               | Apellidos                           | Número de identificación de estudiante   | el Estado      |                              |
| Alessandro Francesco | Matejko                             | AXD137888                                | Entrante       | MOSTRAR DETALLES ▶           |
| Damian               | Stolarski                           | POI098765                                | Entrante       | MOSTRAR DETALLES ▶           |
| Mateusz Alex         | Kaspersky                           | GPW12093408                              | Saliente       | MOSTRAR DETALLES ▶           |
| Monika Maria         | Kubus                               | NBC00998877                              | Saliente       | MOSTRAR DETALLES ▶           |