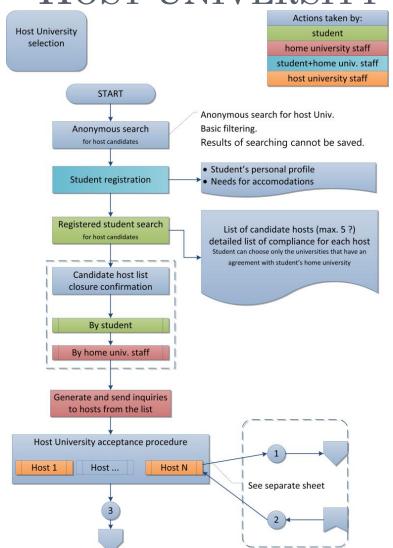

#### COMMUNICATION PROTOCOL

- Definition of the protocol was the first step to be done before starting implementation of the platform
- It describes different processes related to student's mobility and the order in which they have to be performed
- Protocol consist of four phases:
  - Host university selection
  - Host university acceptance
  - Memorandum preperation
  - Mobility and assessment of mobility

#### HOST UNIVERSITY SELECTION PHASE

- Categories of needs
- Needs
- Organisation categories and types
- Universities and their faculties
- Needs satisfied by particular faculties
- University staff engaged in organisation of student mobility