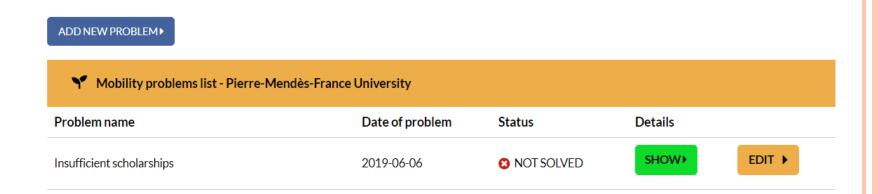

Student proposals page after acceptance – Student view

Student mobility page before and after mobility commencement – Student view

ADD NEW PROBLEM▶

Mobility problems list - Pierre-Mendès-France University

No problems reported for this mobility

Problems during the mobility – Student view